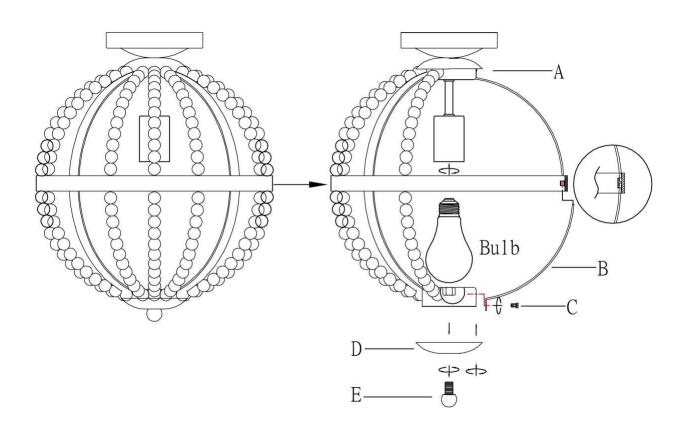

## **ITEM NO.: M60031**

- 1. Carefully unpack and identify all parts referring to illustration for parts identification.
- 2. Turn the power to the installation point **OFF**.
- 3. Take off cap (D) and final (E) when unpack the fixture unscrew (C) and take off arm (B) install the bulb ,screw the arm (B) and use screw (C) to fix , install cap (D) and final (E).
- 4. Referring to the installation instruction with the product for the wiring and installation.
- 5. Install proper bulbs (not provided) to each socket referring to the markings and / or labels on the fixture for maximum wattage.
- 6. Retain power to the installation point ON and retain this sheet for future reference.