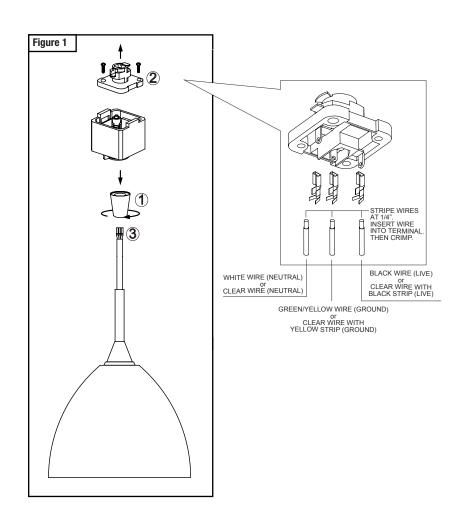

## Figure 1

- 1. Remove track coupler and place over pendant cord.
- 2. Remove screws from track adapter and lift the contact plate.
- 3. Pull pendant cord up through the open track adapter and attach the gold leads provided to the ends of the pendant cord wire.

**Note:** Make sure that the pendant cord is at your desired length.