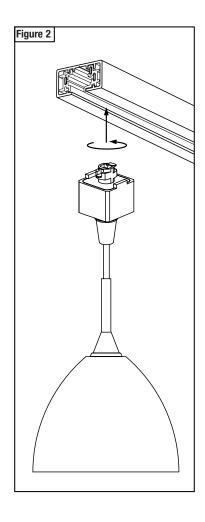

## Figure 2

- 1. Match the polarity line on the fixture to the polarity groove on track.
- 2. Turn the fixture counter-clockwise until the contact head can be inserted into the track.
- 3. Push the fixture straight into track.
- 4. Rotate the contact head adapter clockwise until it locks into place.