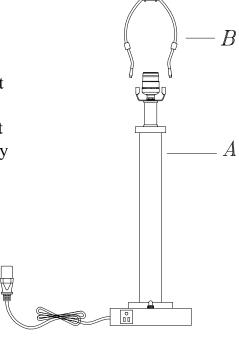

## **ASSEMBLY INSTRUCTIONS:**

## ITEM NO.: LA-60003TB-1

- 1. Carefully unpack and lay out the parts as shown in illustration.
- 2. Insert the harp (B) to the saddle of decorative part (A).
- 3. Place the shade (not included) onto the harp (B) and screw it tightly by the finial (C). then adjust the shade to be horizontal.
- 4. Use 100 W (Maximum) TYPE A Bulb (Bulb not included). Install Bulb into the socket and enjoy your new lamp.