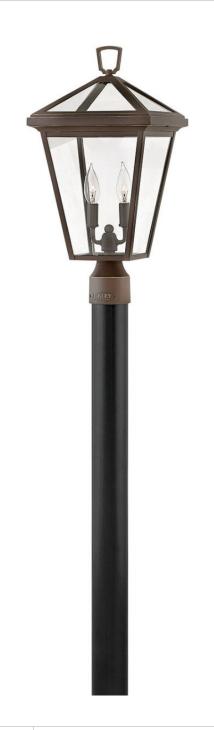

## **ALFORD PLACE**

MEDIUM POST TOP OR PIER MOUNT LANTERN 12V

## 2561OZ-LV

The clean and classic design of Alford Place is the epitome of timeless elegance. The precision die-cast frame and top loop paired with a sealed glass roof provide excellent illumination from all sides. Part of the Estate Series, Alford Place is designed to meet the needs of expansive properties, offering a breadth of fixtures defined by coordinating composition, enduring architecture, and time-honored craftsmanship.

FINISH: Oil Rubbed Bronze

GLASS: Clear WIDTH: 10" HEIGHT: 20.3" DEPTH: 0

**LIGHT SOURCE**: Socketed

TRANSFORMER REQUIRED: Yes

HINKLEY 33000 Pin Oak Parkway Avon Lake, OH 44012 **PHONE: (440) 653-5500** Toll Free: 1 (800) 446-5539 hinkley.com