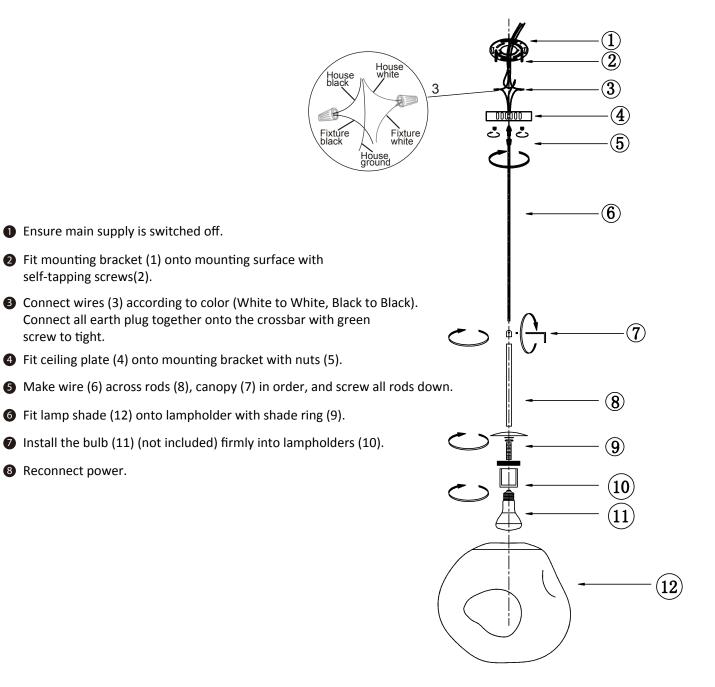

## C76801 INSTALLATION INSTRUCTIONS SHEET

## START FROM HERE

- Make sure power is completely off at the fuse box.Have your fixture installed by a qualified licensed
- electrician
- Prepare everything in clear area.
- Wear gloves at all times during this installation.
- Read instructions carefully before you start assembly.
  Keep this instruction sheet for future reference.
- Technical Support:1-844-628-8368

## Please Note:

• All Matteo Lighting fixtures come with pre-wired module(s).

• Unless instructed to do so, please do not touch any part of the module(s) as any unnecessary contact with the module could cause permanent damage.

THIS LUMINAIRE MUST BE MOUNTED OR SUPPORTED IN A JUNCTION BOX CE LUMINAIRE DOIT ÊTRE MONTÉ OU SUPPORTÉ DANS UNE BOÎTE DE JONCTION

## WARNING:

This fitting must be earthed. Disconnect power and allow fitting to cool down before cleaning or changing the lamp.