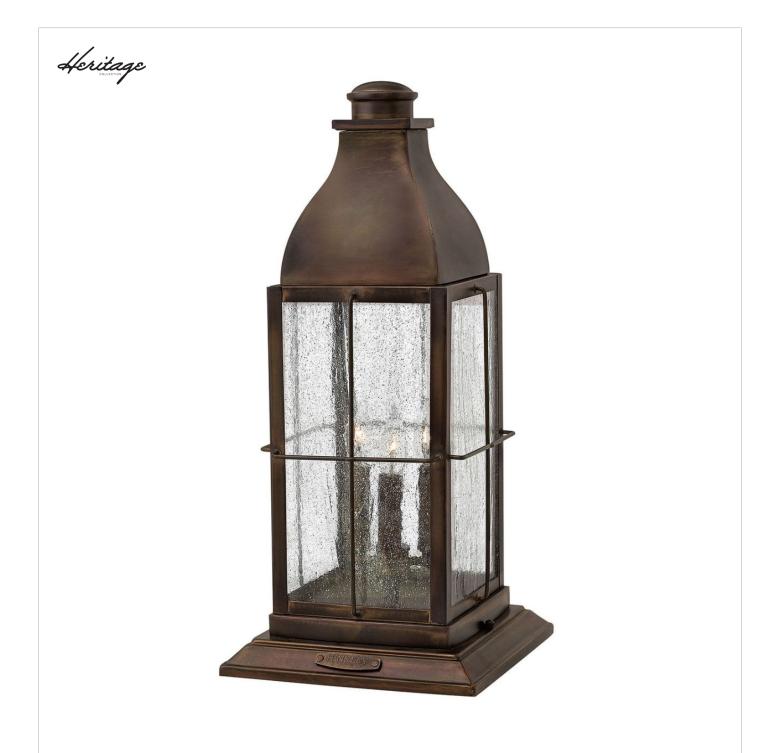

## BINGHAM

LARGE PIER MOUNT LANTERN 12V

2047SN-LV

Bingham's traditional style recalls a turn-of-the-century gas light reproduction. The vintage look is nautical in nature and recognizes Hinkley's origins on the shores of Lake Erie. The aluminum construction features clear seedy glass and a Greystone or Sienna finish, while candelabra bulbing completes the authentic style. FINISH: Sienna GLASS: Clear Seedy WIDTH: 9.8" HEIGHT: 21.3" DEPTH: 0 LIGHT SOURCE: Socketed TRANSFORMER REQUIRED: Yes