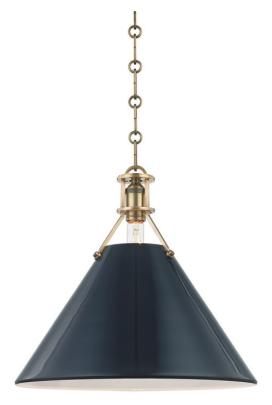

# PAINTED NO.2 MDS352-AGB/DBL

Painted No.2 has an effortless look, the result of careful consideration. A relaxed form with timeless style, two beautiful finish options make it feel fresh.

## **FINISHES**

Aged Brass/blue Bird (AGB/BB) Aged Brass/darkest Blue (AGB/DBL) Aged Brass/leaf Green Combo (AGB/LFG) Aged Brass/off White (AGB/OW) Polished Nickel/blue Bird (PN/BB) Polished Nickel/darkest Blue (PN/DBL) Polished Nickel/leaf Green (PN/LFG) Polished Nickel/off White (PN/OW)

## DIMENSIONS

Height 14.50" Width/Diameter 16.00" Minimum Height 0.00" Maximum Height 0.00" Canopy/Backplate 5.00" Hanging Type Weight 3.12lb

## GLASS/SHADES

Material Steel Attachment Color Darkest Blue

## LAMPING/ELECTRICAL

Bulb 1 Bulb Included No Socket Type E26 Medium Base Wattage 75w Voltage 120 VAC