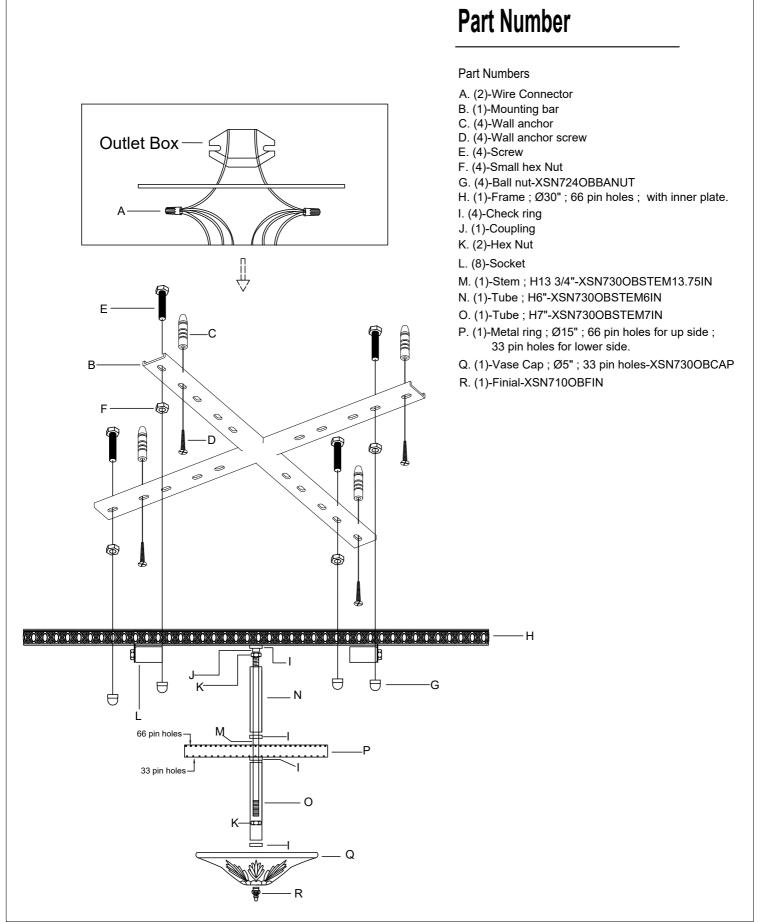

## **HOW TO INSTALL:**

Place the fixture parts on a soft cloth-covered platform before installation of fixture.

- 1. Place the cross bar over the outlet box and mark the four points on the ceiling at the same distance as between the two holes on cross bar. See illustration on next page.
- 2. Drill the holes at the marked points on the all and insert the wall anchors into the holes. Place the mounting bar over the outlet box and secure with anchor screws.
- 3. Attach the Frame over the mounting bar. After the wire connection is completed, secure with ball nut.
- 4. Screw the stem onto the coupling on the frame and secure with a hex nut. Slide the smaller tube, check ring , metal ring, check ring, larger tube and check ring in that order over the stem. Secure with a hex nut.
- 5. Place the vase cap over the end of the stem and secure with the finial.
- 6. Dress the crystals as illustrated.