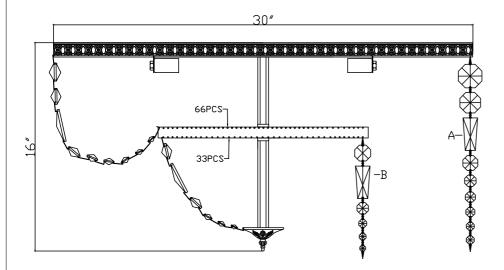

## **HOW TO INSTALL:**

Place the fixture parts on a soft cloth-covered platform before installation of fixture.

- 1. Place the cross bar over the outlet box and mark the four points on the ceiling at the same distance as between the two holes on cross bar. See illustration on next page.
- 2. Drill the holes at the marked points on the all and insert the wall anchors into the holes. Place the mounting bar over the outlet box and secure with anchor screws.
- 3. Attach the Frame over the mounting bar. After the wire connection is completed, secure with ball nut.
- 4. Screw the stem onto the coupling on the frame and secure with a hex nut. Slide the smaller tube, check ring , metal ring, check ring, larger tube and check ring in that order over the stem. Secure with a hex nut.
- 5. Place the vase cap over the end of the stem and secure with the finial.
- 6. Dress the crystals as illustrated.

## Crystal Sets

(1)32mm + (1)30mm + (1)58mm Baguette + (1)26mm + (1)24mm + (1)22mm + (1)18mm + (1)16mm + (1)14mm A. 66 Sets.

(1)32mm + (1)58mm Baguette + (1)24mm + B. 33 Sets.

(1)16mm + (1)14mm + (1)12mm