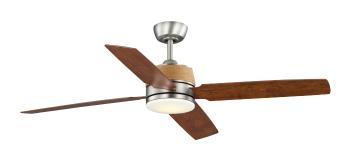

## Shaffer II

Ceiling downrod Mounted • Damp Location Listed PROGRESS LED

Contact:

### **Description:**

Schaffer II Collection 56 in. Four-Blade Antique Nickel Modern Organic Ceiling Fan with Integrated LED Lamped Light and Natural Jute Accents

### **Dimensions:**

Diameter: 56 in Height: 15.5 in

Frosted White Glass Flat Round

**PROGRESS** LIGHTING<sup>™</sup>