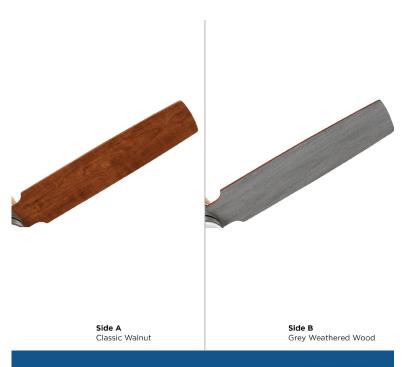

|
|------------------------|------------------------------------|
| Input Voltage          | 120/277 VAC                        |
| Input Frequency        | 60 Hz                              |
| Lumens/LPW (Delivered) | 1,600/88 (LM-79)                   |
| ССТ                    | 3000 K                             |
| CRI                    | 90 CRI                             |
| Life (hours)           | 46000 (L70/TM-21)                  |
| EMI/RFI                | FCC Title 47, Part 15, Class B     |
| Warranty               | Limited Lifetime Warranty          |
| Labels                 | UL Damp Location Listed            |
|                        | Meets California Title 24 JA8-2019 |
|                        | AC motor                           |



**REVERSIBLE FAN BLADE FINISHES** 

# P250097-081-30



### **Dimensions:**

Diameter: 56 in Height: 15.5 in

Frosted White Glass Flat Round



**PROGRESS** LIGHTING<sup>™</sup>



## Shaffer II

Ceiling downrod Mounted • Damp Location Listed PROGRESS LED

### **Dimming Notes:**

P250097-081-30

P250097-081-30 is designed to be compatible with many controls.

The following is a partial list of known compatible dimmer controls.

### **Dimming Controls:**

Eaton\_AAL06

IDevices\_IDEV009

Leviton\_6681

Leviton\_6672

Leviton\_6674

Lutron\_NTEVL-300

Lutron\_DVELV-300P

Lutron\_DVCL-253P

Lutron\_AYCL-153P

Lutron\_SCL-153P

Lutron\_TGCL-153-PH-WH

Lutron\_MACL-153M

Dimming capabilities will vary depending on the dimmer control, load, and circuit installation.

Always refer to dimmer man