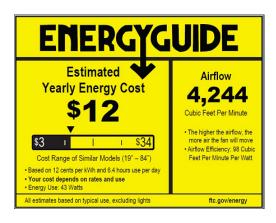

#### **Performance:**

| Input Power            | 18 W                               |
|------------------------|------------------------------------|
| Input Voltage          | 120/277 VAC                        |
| Input Frequency        | 60 Hz                              |
| Lumens/LPW (Delivered) | 1,600/88 (LM-79)                   |
| ССТ                    | 3000 K                             |
| CRI                    | 90 CRI                             |
| Life (hours)           | 46000 (L70/TM-21)                  |
| EMI/RFI                | FCC Title 47, Part 15, Class B     |
| Warranty               | Limited Lifetime Warranty          |
| Labels                 | UL Damp Location Listed            |
|                        | Meets California Title 24 JA8-2019 |
|                        | AC motor                           |