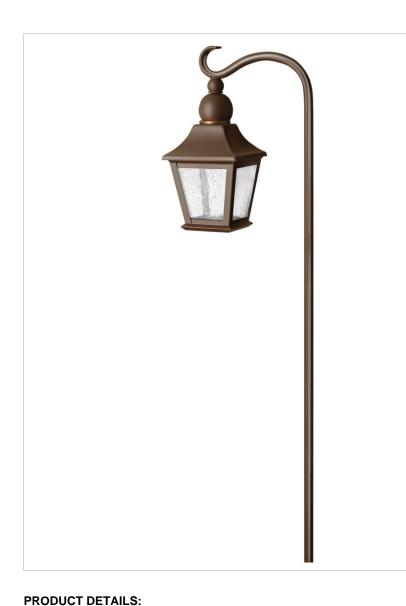

## **BRATENAHL**

## 1555CB-LL

BRATENAHL LED PATH LIGHT

| DETAILS   |                                        |
|-----------|----------------------------------------|
| FINISH:   | Copper Bronze                          |
| MATERIAL: | Brass                                  |
| GLASS:    | Clear Seedy                            |
| DIMMABLE: | YES - MLV ON<br>TRANSFORMER<br>PRIMARY |