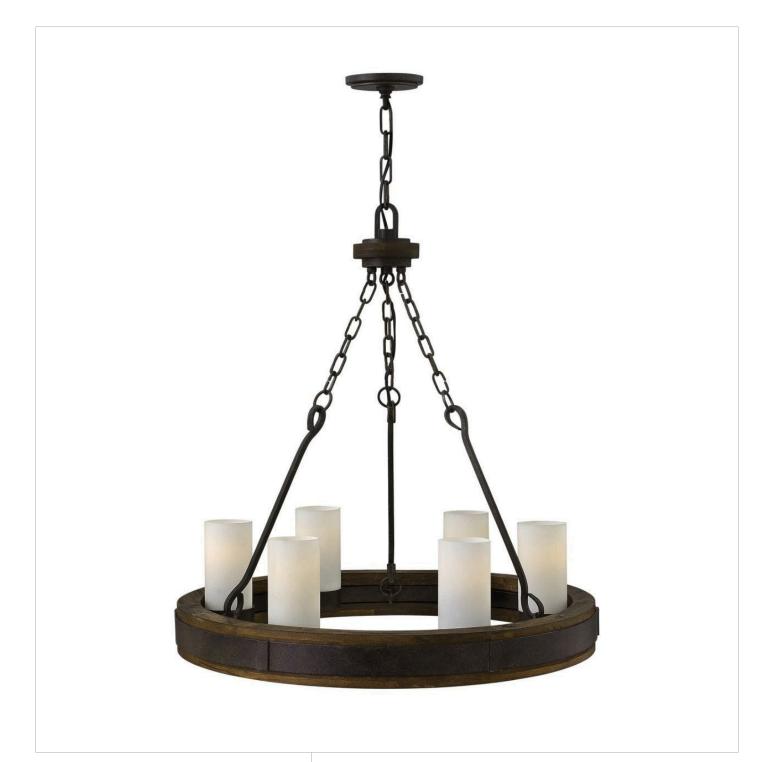

## FR48436IRN

Cabot blends vintage simplicity and rustic sophistication. A forged iron ring is captured within the rich wood frame that recalls a vintage oak finish while bold  $\tilde{A} \epsilon \hat{a}, \neg \hat{A}^* \tilde{A} \tilde{c} \hat{a}, \neg \hat{A}^*$  hooks transition from the wood frame to the chain. Over scaled glass cylinders complete its industrial chic style.

FINISH: Rustic Iron\*
GLASS: Etched Opal

WIDTH: 28" HEIGHT: 29" DEPTH: 0

LIGHT SOURCE: LED Lamp, Socket

WATTAGE: 6-12w Med. LED, 100w Equiv. or 6-100w Med.

**HINKLEY** 33000 Pin Oak Parkway Avon Lake, OH 44012 **PHONE: (440) 653-5500** Toll Free: 1 (800) 446-5539 hinkley.com