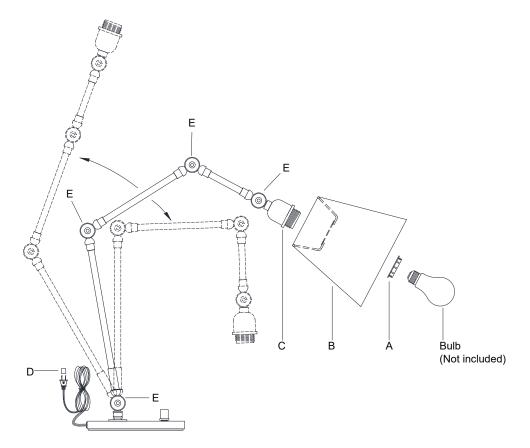

- Carefully remove all parts from the box.
- Remove the socket ring (A) from the socket (C).
- Attach the shade (B) to the socket (C) and secure with the socket ring (A).
- Insert bulb (not included) into the socket.
- Adjust the fixture by loosening adjustment knobs (E), move to desired angle, and then tighten adjustment knobs (E).
- Remove the plug cover (D) from the plug.
- Plug into a proper electrical outlet and test the fixture.
- Installation is complete.