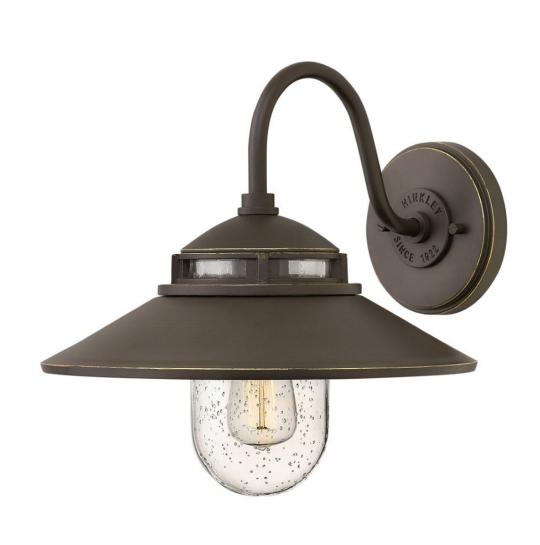

## **ATWELL**

SMALL WALL MOUNT SCONCE

## 1110OZ

Industrial-inspired Atwell recalls turn-of-the-century American factory lighting. Aged Zinc and Oil Rubbed Bronze finish options reinforce its vintage silhouette. Clear seedy glass, cast glass holder and authentic details like gooseneck arms and bespoke back plate and canopy enhance Atwell's nostalgic appeal.

FINISH: Oil Rubbed Bronze

GLASS: Clear Seedy

WIDTH: 11.5" HEIGHT: 11.8" DEPTH: 0

LIGHT SOURCE: Socketed

WATTAGE: 1-10w Med. LED, 60w Equiv.

**HINKLEY** 33000 Pin Oak Parkway Avon Lake, OH 44012 **PHONE: (440) 653-5500** Toll Free: 1 (800) 446-5539 hinkley.com