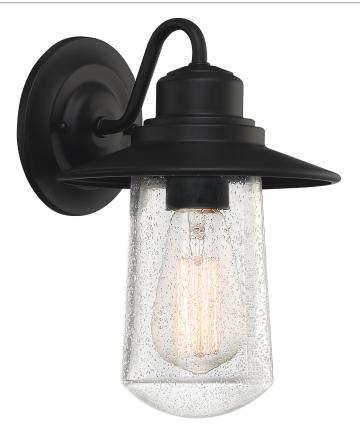

### RAD8407MBK

Radford Outdoor Lantern Matte Black

## **DETAILS**

Material: Steel

Glass/Shade Description: Clear Seeded Glass