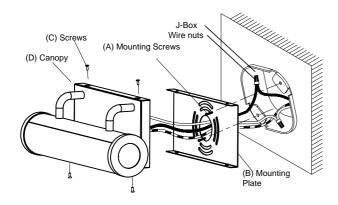

### Installation

Shut off main power at circuit breaker before attempting to install luminaire.

- 1. Install mounting plate (B) to junction box using mounting screws (A).
- 2. Pull the existing electrical wires out of the junction box and make proper connections with this fixture using wire nuts.
- 3. Attach the canopy (D) to the mounting plate and secure it with 4 screws (C).

#### WARNING

\*\*\* To ensure the success of the installation,be sure to read these instructions and review the diagrams thoroughly before beginning.
\*\*\* Installation must be performed by a qualified electrician.