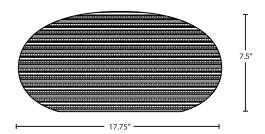

#### **DIFFUSER**

Shade shall be of corregated cardboard material and includes a removable white acrylic shield. 17.75" Dia. x 7.5" H