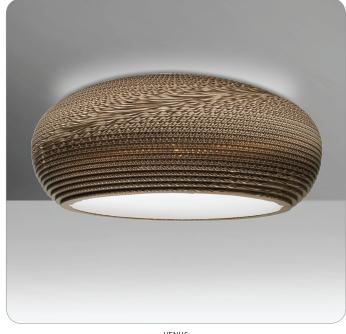

#### **DESCRIPTION**

Semi-flush mounted ceiling luminaire, featuring corregated cardboard shade and removable white acrylic shield.

#### **DIFFUSER**

Shade shall be of corregated cardboard material and includes a removable white acrylic shield. 17.75" Dia. x 7.5" H