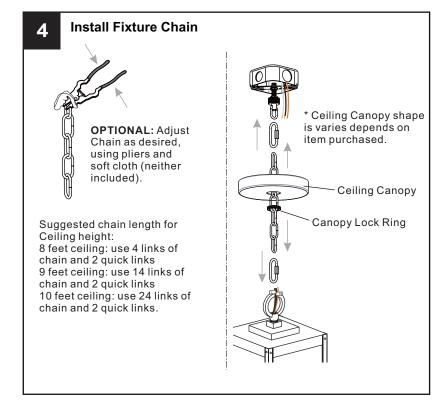

#### **MOUNTING HARDWARE**

AA ...1

Outlet Box Screw

DD Ceiling Canopy x 1

Your installation is now complete! Restore electricity and save this sheet for future reference.