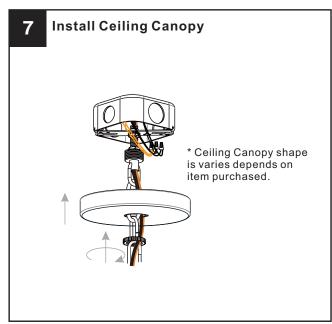

#### **MOUNTING HARDWARE**

AA ...1

Outlet Box Screw

DD Ceiling Canopy x 1

Your installation is now complete! Restore electricity and save this sheet for future reference.