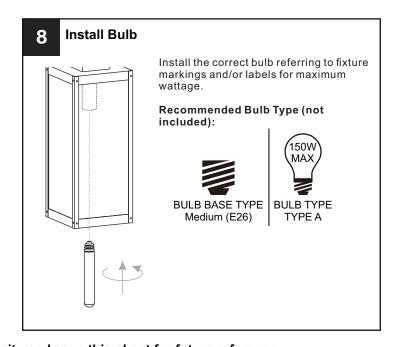

## SAFETY INFORMATION

Released Date: 2021-07-07

Please read and understand this entire manual before attempting to assemble, install or operate the product. **WARNING** 

- RISK OF ELECTRIC SHOCK Before beginning installation, turn off electricity at the circuit breaker box or the main fuse box.
- RISK OF FIRE Use bulbs specified by the markings and/or labels on the fixture.

#### CAUTION

- · For your safety, read instructions completely before beginning installation.
- If in doubt about electrical installation, consult a licensed electrician.
- Turn off electricity to fixture before replacing the bulb(s).