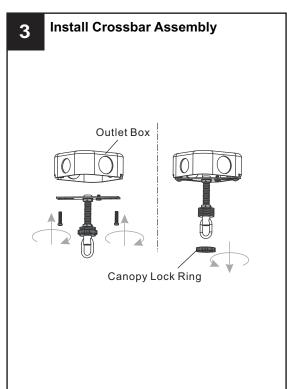

#### **MOUNTING HARDWARE**

AA ...1

Outlet Box Screw

DD Ceiling Canopy x 1

Your installation is now complete! Restore electricity and save this sheet for future reference.