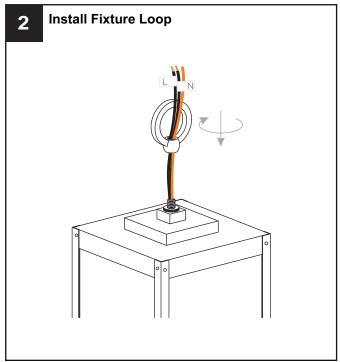

#### **MOUNTING HARDWARE**

AA ...1

Outlet Box Screw

DD Ceiling Canopy x 1

Your installation is now complete! Restore electricity and save this sheet for future reference.