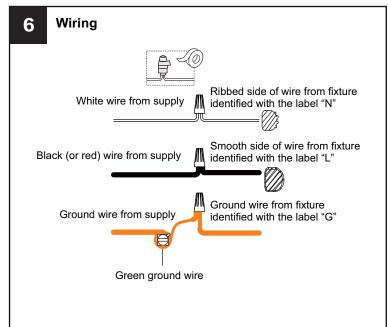

#### **MOUNTING HARDWARE**

AA ...1

Outlet Box Screw

DD Ceiling Canopy x 1

Your installation is now complete! Restore electricity and save this sheet for future reference.