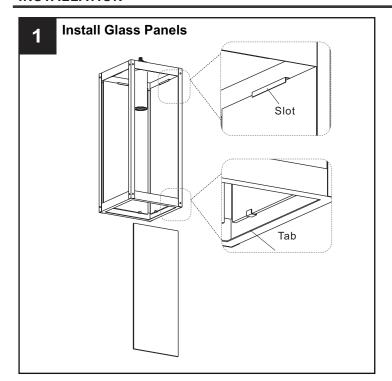

ulbs specified by the markings and/or labels on the fixture.

#### CAUTION

- · For your safety, read instructions completely before beginning installation.
- If in doubt about electrical installation, consult a licensed electrician.
- Turn off electricity to fixture before replacing the bulb(s).

#### TOOLS REQUIRED













### **CARE AND MAINTENANCE**

 Wipe clean using soft, dry cloth or static duster. Always avoid using harsh chemicals and abrasives to clean fixture as they may damage the finish.

If you need further assistance call Quoizel Customer Care at 1-800-645-3184 (9:00am - 5:00pm EST), or visit us on-line at www.quoizel.com.

#### **PACKAGE CONTENTS**











C Glass Shade

#### **MOUNTING HARDWARE**









AA ...1



Outlet Box Screw

DD Ceiling Canopy x 1

























Your installation is now complete! Restore electricity and save this sheet for future reference.