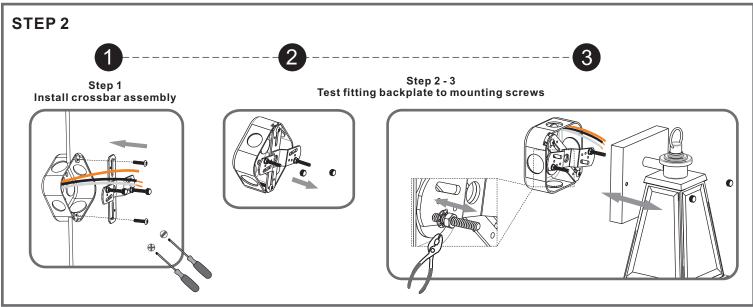

### Installation Guide For Style PAX8305MBK

### **Tools Required**



### **Light Source**



1BULBREQUIRED BULBNOTINCLUDED

# $oldsymbol{\Delta}$ Warnings and Cautions

Turn off the electricity at the circuit breaker before installation. Consult a licensed electrician if in doubt about installation.

Turn off power to the fixture and allow the bulbs to cool before replacing.

#### **Package Contents**

**Preparation**: Identify and inspect all parts before beginning the installation.

Missing or damaged parts? Contact your original place of purchase.





#### Table of **Contents**

**Alternate** 



















# STEP 4



# STEP 5



### STEP 6