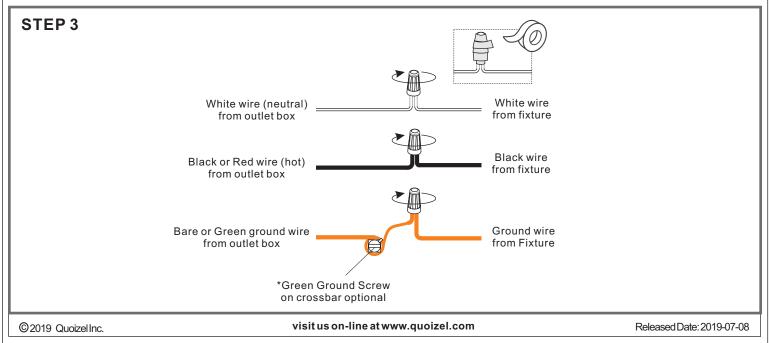

### Installation Guide For Style PAX8305MBK

### **Tools Required**



### **Light Source**



1BULBREQUIRED BULBNOTINCLUDED

# $oldsymbol{\Delta}$ Warnings and Cautions

Turn off the electricity at the circuit breaker before installation. Consult a licensed electrician if in doubt about installation.

Turn off power to the fixture and allow the bulbs to cool before replacing.

#### **Package Contents**

**Preparation**: Identify and inspect all parts before beginning the installation.

Missing or damaged parts? Contact your original place of purchase.





#### Table of **Contents**

**Alternate** 



















# STEP 4



# STEP 5



### STEP 6