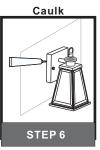

### Installation Guide For Style PAX8305MBK

### **Tools Required**



### **Light Source**



1BULBREQUIRED BULBNOTINCLUDED

# $oldsymbol{\Delta}$ Warnings and Cautions

Turn off the electricity at the circuit breaker before installation. Consult a licensed electrician if in doubt about installation.

Turn off power to the fixture and allow the bulbs to cool before replacing.

#### **Package Contents**

**Preparation**: Identify and inspect all parts before beginning the installation.

Missing or damaged parts? Contact your original place of purchase.





#### Table of **Contents**

**Alternate** 



















# STEP 4



# STEP 5



### STEP 6