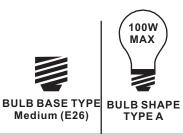

### Installation Guide For Style PAX8305MBK

### **Tools Required**



### **Light Source**



1BULBREQUIRED BULBNOTINCLUDED

# $oldsymbol{\Delta}$ Warnings and Cautions

Turn off the electricity at the circuit breaker before installation. Consult a licensed electrician if in doubt about installation.

Turn off power to the fixture and allow the bulbs to cool before replacing.

#### **Package Contents**

**Preparation**: Identify and inspect all parts before beginning the installation.

Missing or damaged parts? Contact your original place of purchase.





#### Table of **Contents**

**Alternate** 



















# STEP 4



# STEP 5



### STEP 6