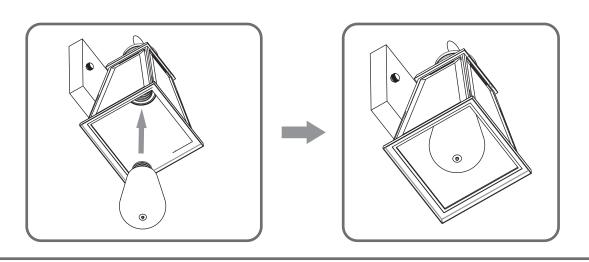

### Installation Guide For Style PAX8305MBK

### **Tools Required**



### **Light Source**



1BULBREQUIRED BULBNOTINCLUDED

# $oldsymbol{\Delta}$ Warnings and Cautions

Turn off the electricity at the circuit breaker before installation. Consult a licensed electrician if in doubt about installation.

Turn off power to the fixture and allow the bulbs to cool before replacing.

#### **Package Contents**

**Preparation**: Identify and inspect all parts before beginning the installation.

Missing or damaged parts? Contact your original place of purchase.





#### Table of **Contents**

**Alternate** 



















# STEP 4



# STEP 5



### STEP 6