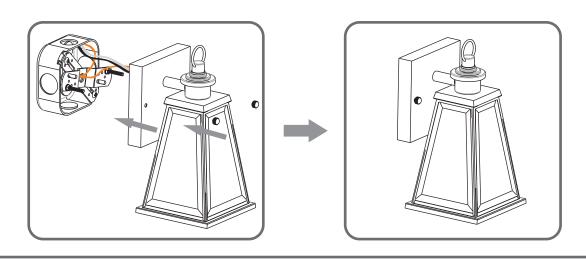

### Installation Guide For Style PAX8305MBK

### **Tools Required**



### **Light Source**



1BULBREQUIRED BULBNOTINCLUDED

# $oldsymbol{\Delta}$ Warnings and Cautions

Turn off the electricity at the circuit breaker before installation. Consult a licensed electrician if in doubt about installation.

Turn off power to the fixture and allow the bulbs to cool before replacing.

#### **Package Contents**

**Preparation**: Identify and inspect all parts before beginning the installation.

Missing or damaged parts? Contact your original place of purchase.





#### Table of **Contents**

**Alternate** 



















# STEP 4



# STEP 5



### STEP 6