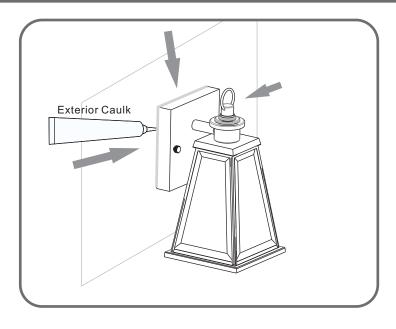

### Installation Guide For Style PAX8305MBK

### **Tools Required**



### **Light Source**



1BULBREQUIRED BULBNOTINCLUDED

# $oldsymbol{\Delta}$ Warnings and Cautions

Turn off the electricity at the circuit breaker before installation. Consult a licensed electrician if in doubt about installation.

Turn off power to the fixture and allow the bulbs to cool before replacing.

#### **Package Contents**

**Preparation**: Identify and inspect all parts before beginning the installation.

Missing or damaged parts? Contact your original place of purchase.





#### Table of **Contents**

**Alternate** 



















# STEP 4



# STEP 5



### STEP 6