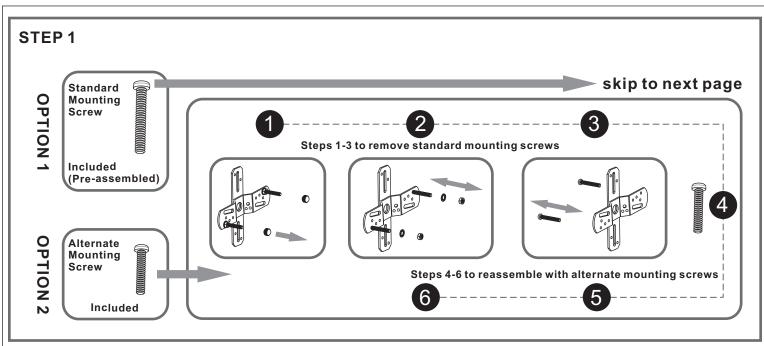

### Installation Guide For Style PAX8305MBK

### **Tools Required**



### **Light Source**



1BULBREQUIRED BULBNOTINCLUDED

# $oldsymbol{\Delta}$ Warnings and Cautions

Turn off the electricity at the circuit breaker before installation. Consult a licensed electrician if in doubt about installation.

Turn off power to the fixture and allow the bulbs to cool before replacing.

#### **Package Contents**

**Preparation**: Identify and inspect all parts before beginning the installation.

Missing or damaged parts? Contact your original place of purchase.





#### Table of **Contents**

**Alternate** 



















# STEP 4



# STEP 5



### STEP 6