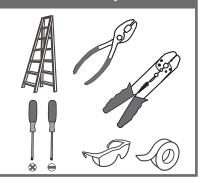

### Installation Guide For Style PAX8305MBK

### **Tools Required**



### **Light Source**



1BULBREQUIRED BULBNOTINCLUDED

# $oldsymbol{\Delta}$ Warnings and Cautions

Turn off the electricity at the circuit breaker before installation. Consult a licensed electrician if in doubt about installation.

Turn off power to the fixture and allow the bulbs to cool before replacing.

#### **Package Contents**

**Preparation**: Identify and inspect all parts before beginning the installation.

Missing or damaged parts? Contact your original place of purchase.





#### Table of **Contents**

**Alternate** 



















# STEP 4



# STEP 5



### STEP 6