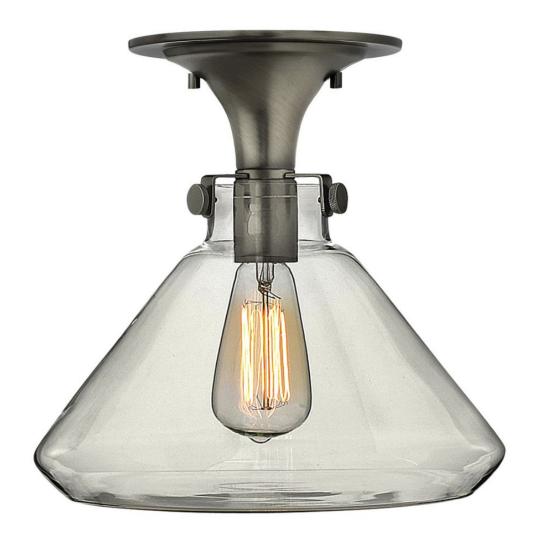

## **CONGRESS**

LARGE RETRO GLASS FLUSH MOUNT

## 3147AN

Congress is a traditional design that combines both hip and historical elements. This chic retro glass mix and match collection comes in different shapes, colors and materials Congress is a traditional design that combines both hip and historical elements. This chic retro glass mix and match collection comes in different shapes, colors and materials and is the perfect vintage accent to any décor.

FINISH: Antique Nickel GLASS: Clear Glass

**WIDTH**: 12.3" **HEIGHT**: 11.8"

LIGHT SOURCE: Socket WATTAGE: 1-100w Med.

HINKLEY 33000 Pin Oak Parkway Avon Lake, OH 44012 **PHONE: (440) 653-5500** Toll Free: 1 (800) 446-5539 hinkley.com