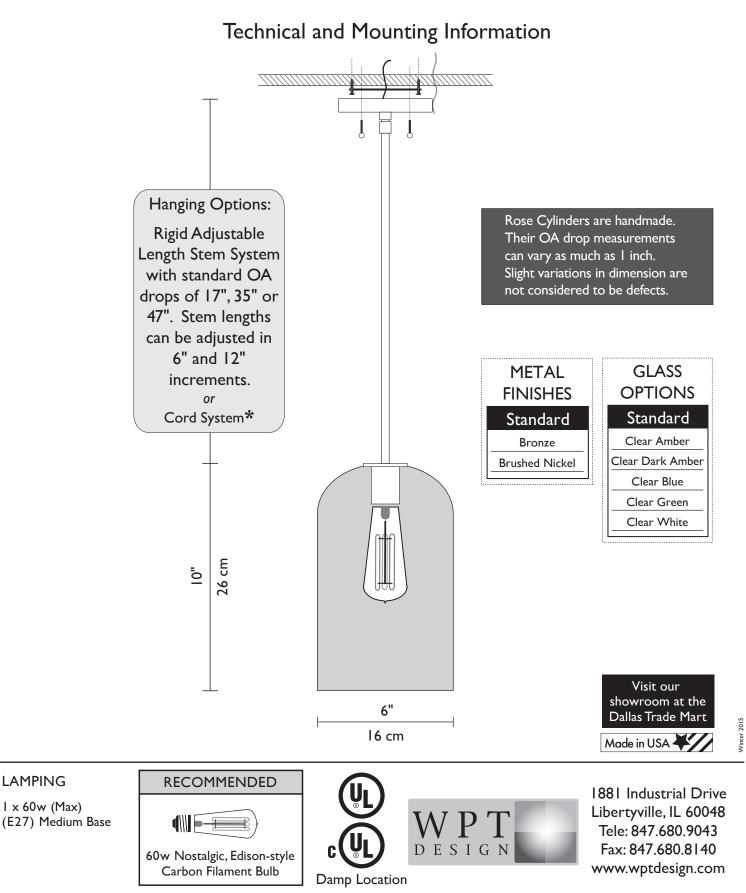

Amber glass



shown with bronze hardware <u>and Clea</u>r White glass



shown with bronze hardware and Clear Green glass



shown with bronze hardware and Clear Blue glass



shown with bronze hardware and Amber glass



shown with bronze hardware and Red Hot glass



shown with bronze hardware and Clear Dark Amber glass 1 Al Destruction ( all

## ROSE CYLINDER PENDANT

## ROSE CYLINDER PENDANT

Colored glass chips and powders layered in molten clear crystal comprise the elements of the Rose collection's Clear Cylinder pendant. Without light, Rose glass is beautiful art. Illuminated, it is extraordinary. These handmade fixtures are handcrafted to specification in the United States to bring artful form and function to any room. Custom colors are possible, please contact us for details.