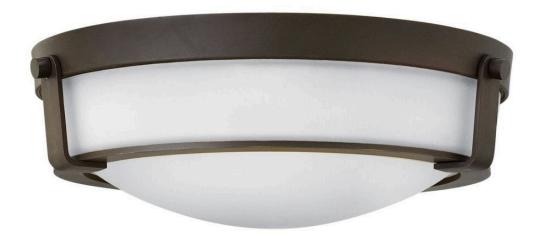

## **HATHAWAY**

MEDIUM FLUSH MOUNT

32250B-WH-LED

Hathaway's striking design features a bold shade held in place by three intersecting, floating arms with unique forged uprights and ring detail for a modern style. Available in Heritage Brass with etched glass, Olde Bronze with etched glass, Olde Bronze with etched mber glass and Antique Nickel with etched glass.

FINISH: Olde Bronze with Etched White glass

GLASS: Etched WIDTH: 16" HEIGHT: 5.3" DEPTH: 0

LIGHT SOURCE: Integrated LED WATTAGE: 32w LED \*Included

**HINKLEY** 33000 Pin Oak Parkway Avon Lake, OH 44012 **PHONE: (440) 653-5500** Toll Free: 1 (800) 446-5539 hinkley.com