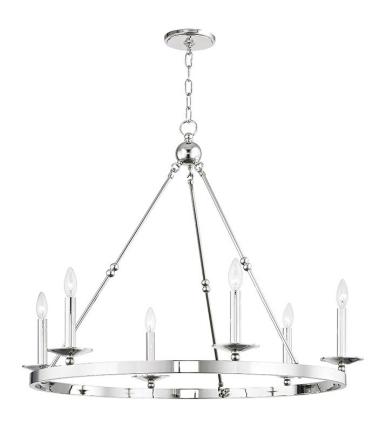

# **ALLENDALE**

3206-PN

Streamlining a wagon-wheel chandelier with hook-and-hoop rods, Allendale breathes new life into a classic. Available in one-to-three-tier and rectangle versions, its sphere details and vastly different finishes refine the rustic.

## **DIMENSIONS**

Height 29.75"

Width/Diameter 35.75"

Minimum Height 32.25"

Maximum Height 84.50"

Canopy/Backplate 5.50"

Hanging Type 54" Chain

Weight 20.00lb