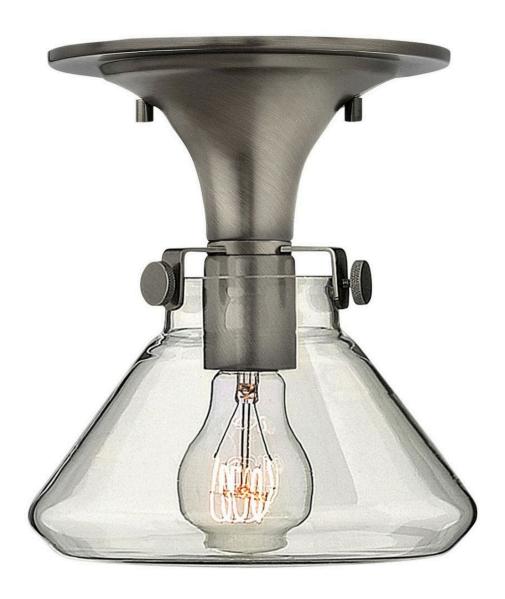

## **CONGRESS**

SMALL RETRO GLASS FLUSH MOUNT

## 3146AN

Congress is a traditional design that combines both hip and historical elements. This chic retro glass mix and match collection comes in different shapes, colors and materials Congress is a traditional design that combines both hip and historical elements. This chic retro glass mix and match collection comes in different shapes, colors and materials and is the perfect vintage accent to any décor.

FINISH: Antique Nickel

GLASS: Clear WIDTH: 8" HEIGHT: 9.5" DEPTH: 0

LIGHT SOURCE: LED Lamp, Socket

WATTAGE: 1-12w Med. LED, 100w Equiv. or 1-100w Med.

**HINKLEY** 33000 Pin Oak Parkway Avon Lake, OH 44012 **PHONE: (440) 653-5500** Toll Free: 1 (800) 446-5539 hinkley.com