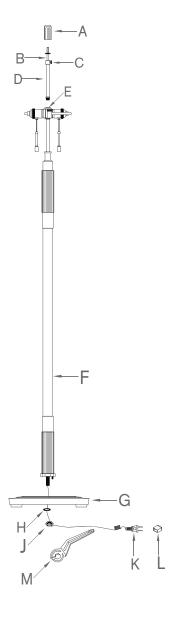

## INSPECT ITEM CAREFULLY BEFORE ATTEMPTING TO INSTALL. IF THERE IS ANY DAMAGE OR OBVIOUS DEFECT, DO NOT INSTALL.

ITEM MAY NOT BE RETURNED ONCE IT HAS BEEN INSTALLED.

- Join lamp pole (F), lamp base (G) together by tightening washer (H) and nut (J) to threaded rod on bottom of lamp pole (F). Tighten with wrench (M) provided.
- 2. Thread rod (D) into top threaded openging of part (E).
- 3. Remove finial (A) from rod (B), place lamp shade (not included) over top threaded section of rod (B) and secure with finial (A).
- 4. Insert light bulbs (not included) into sockets.
- 5. Remove plastic cover (L) from electrical plug (K).
- 6. Plug lamp into wall outlet.

## ADJUSTMENT INSTRUCTIONS:

- 1. Loosen knob (C) found on lamp stem.
- 2. Adjust lamp height by pulling or pushing rod (B) up or down to desired height.
- 3. Tighten knob (C).

<sup>\*\*\*</sup>Clean with a dry, soft cloth only. Use no harsh abrasives or chemical agents.