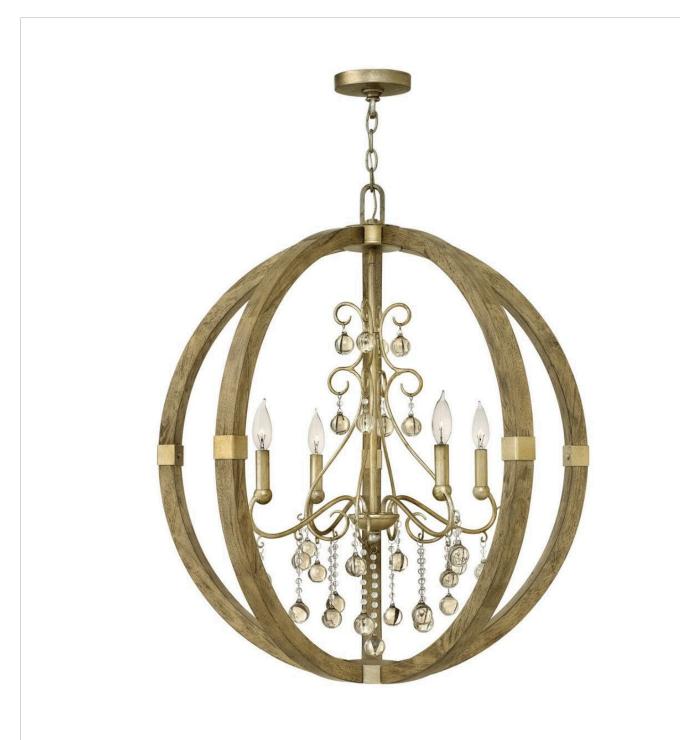

## **ABINGDON**

LARGE ORB FR37235SLF

Rustic yet sophisticated, Abingdon finds inspiration in the charm of a European country chateau. Integrating raw and refined materials, a modest open globe of Weathered Ash wood is accented by the chic patina of Silver Leaf banding. An intricate interior chandelier is composed of scrolled arms and solid glass champagne drops for a luxe, timeless appeal.

FINISH: Silver Leaf\*

WIDTH: 30.3" HEIGHT: 32.5" DEPTH: 0

LIGHT SOURCE: LED Lamp, Socket

WATTAGE: 4-5w Cand. LED, 60w Equiv. or 4-60w Cand.

**HINKLEY** 33000 Pin Oak Parkway Avon Lake, OH 44012 **PHONE: (440) 653-5500** Toll Free: 1 (800) 446-5539 hinkley.com