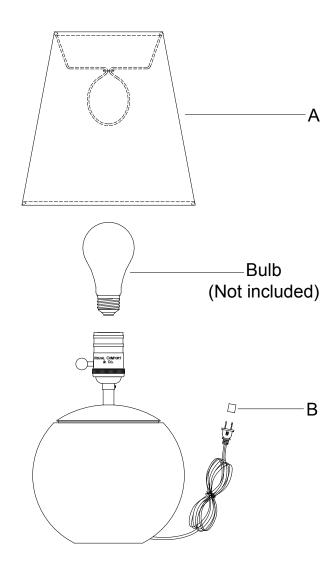

NOTE: CAREFULLY UNPACK EACH PIECE IN TOP LAYER OF PACKING PRIOR TO REMOVING. RETAIN ALL PACKING MATERIAL UNTIL INSPECTION AND INSTALLATION ARE FINAL.

- 1. Carefully remove all parts from the box.
- 2. Insert bulbs (not included) into the sockets.
- 3. Clip the shade (A) to the bulb.
- 4. Remove the plug cover (B) from the plug.
- 5. Plug into a proper electrical outlet and test the fixture.
- 6. Installation is complete.