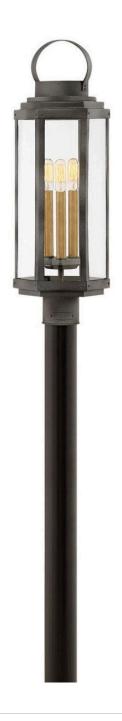

## **DANBURY**

LARGE POST TOP OR PIER MOUNT LANTERN

## 2537DZ

A mixed metal composition and hexagonal shape ensure that Danbury is updated and on trend, even if the silhouette is unmistakably traditional. Heritage Brass accents draw the eye inside while the Aged Zinc cage and signature loop on top are reminicent of a classic lantern style. Clear glass easily makes a vintage filament bulb a focal point in the durable aluminum frame.

FINISH: Aged Zinc GLASS: Clear WIDTH: 8.5" HEIGHT: 24.8" DEPTH: 0

LIGHT SOURCE: LED Lamp, Socket

WATTAGE: 3-5w Cand. LED, 60w Equiv. or 3-60w Cand.

**HINKLEY** 33000 Pin Oak Parkway Avon Lake, OH 44012 **PHONE: (440) 653-5500** Toll Free: 1 (800) 446-5539 hinkley.com