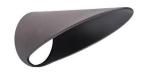

### **DESCRIPTION**

This large cowl for the 5111 Accent Light reduces glare by increasing the cutoff angle for light. Available in Bronze or Brass, replaces existing medium cowl that comes installed on factory Accent Lights.

# **SPECIFICATIONS**

Construction: Solid die-cast brass, Corrosion resistant aluminum alloy
Finish: Enamel Coated: Bronze on Brass, Black on Aluminum,

Bronze on Aluminum