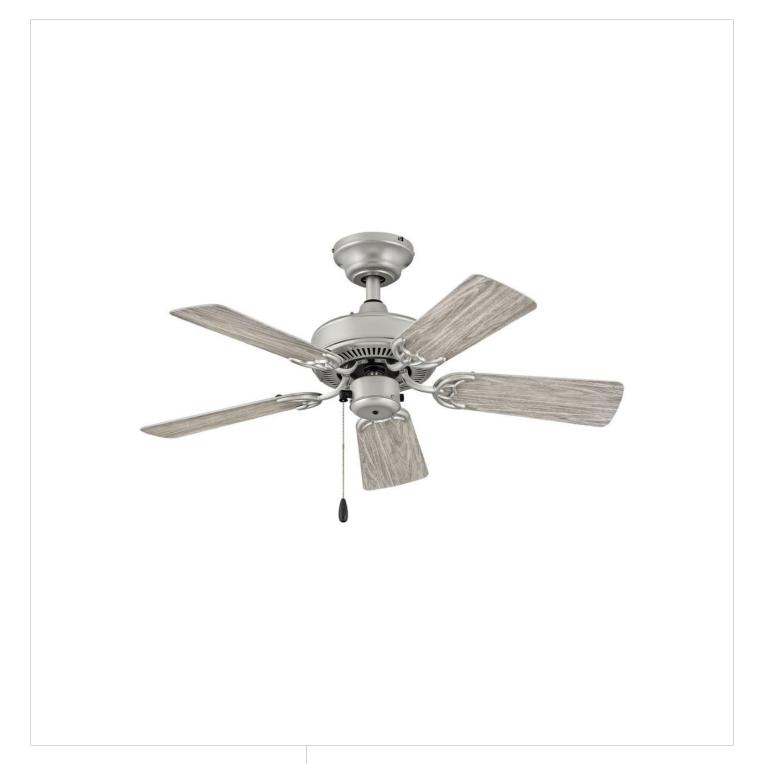

## CABANA 36" FAN | 901836FBN-NWA

Part of the Regency Series, the traditional Cabana is a seamless way to enhance the comfort level and enjoyment of any room. Available in Appliance White, Metallic Matte Bronze, Matte Black and Brushed Nickel finish options, it complements spaces of all styles. Cabana achieves powerful air movement and is so versatile it can be used both indoors and outdoors. Blades are included with every fan.

FINISH: Brushed Nickel

WIDTH: 36" HEIGHT: 12.5" DEPTH: 0

**BLADE COUNT**: 5

**HINKLEY** 33000 Pin Oak Parkway Avon Lake, OH 44012 **PHONE: (440) 653-5500** Toll Free: 1 (800) 446-5539 hinkley.com