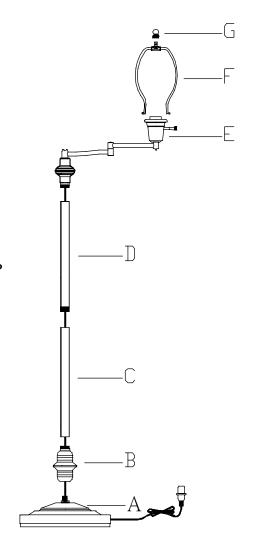

## ASSEMBLY INSTRUCTIONS

ITEM NO: BO-314-AB/BS/RU/DB

- 1. CAREFULLY UNPACK AND LAY OUT THE PARTS AS SHOWN IN ILLUSTRATION.
- 2. SCREW THE CONNECTOR (B),POLE (C),POLE (D) SOCKET PART (E) ONTO THE BASE (A) IN TURN.
- 3. PUT THE HARP (F) INTO THE SOCKET PART (E).
- 4. PUT THE SHADE ( NOT INCLUDED ) ONTO THE HARP (F) AND SCREW IT TIGHTLY BY FINIAL (G).