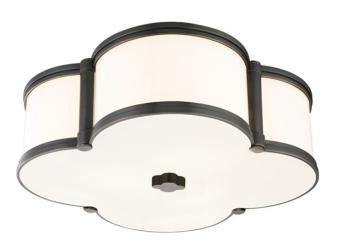

# **CHANDLER**

## 1216-OB

Our four-leaf clover ceiling fixture is a lucky find. From Mediterranean to modern, Chandler's inviting glow of ambient light is a welcome addition to any well-appointed space. Cast metal and custom opal glass give lasting life to this quatrefoil design.