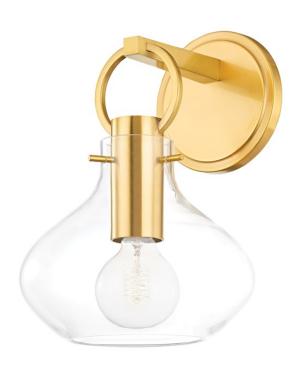

### BKO251-AGB

Lina is bound to be a staple in the designer repertoire. An organically inspired glass shade veers from the standard globe style, lending plenty of character to this versatile style. The exaggerated hanging ring sets the piece apart, the modified teardrop hanging delicately from its oversized clasp. Available in aged brass, old bronze, and polished nickel.

### **FINISHES**

Aged Brass (AGB) Old Bronze (OB) Polished Nickel (PN)