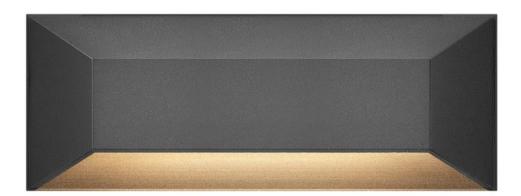

## NUVI

LARGE RECTANGULAR DECK SCONCE

## 15228BK

NUVI offers exceptional 12v LED horizontal illumination due to its innovative composite optic technology. Constructed of durable, solid vinyl alloy, NUVI offers resiliency and is built for a long-life. A diverse range of mounting opportunities and easy installation ensure maximum flexibility. ETL rated for indoor/outdoor use. FINISH: Black WIDTH: 8" HEIGHT: 3" DEPTH: 0 LIGHT SOURCE: Integrated LED WATTAGE: 2.60w LED \*Included TRANSFORMER REQUIRED: Yes