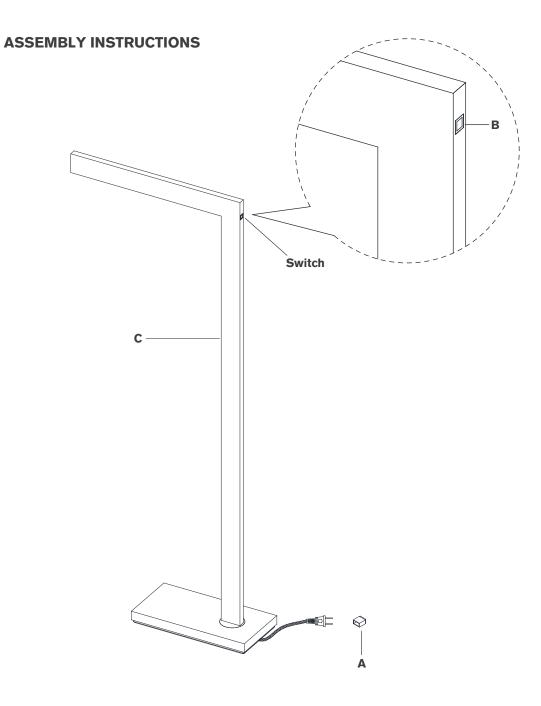

- 1. Carefully remove all parts from the box. Place on a clean, soft surface.
- 2. Remove protective plug cover (A) from the plug.
- 3. Rotate the fixture (C) to desired angle.
- Plug into a proper electrical outlet and test the fixture.
  Dimmer switch operation: Touch dimmer (B) to adjust between low, medium, high and off settings.