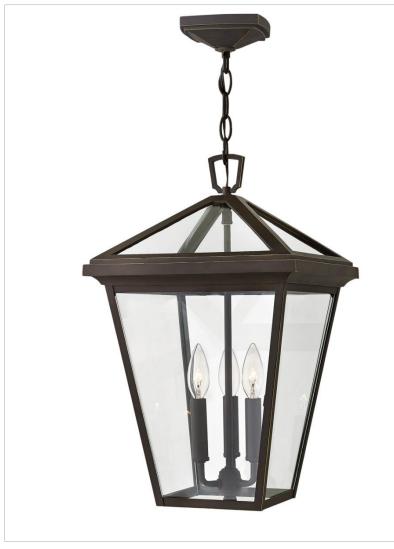

## **ALFORD PLACE**

## 2562OZ

## LARGE HANGING LANTERN

The clean and classic design of Alford Place features a precision die-cast frame, hanging arm and top loop, paired with a sealed glass roof, providing excellent illumination from all sides.

| DETAILS       |                                           |
|---------------|-------------------------------------------|
| FINISH:       | Oil Rubbed Bronze                         |
| MATERIAL:     | Aluminum                                  |
| GLASS:        | Clear                                     |
| SLOPE DEGREE: | 90                                        |
| DIMMABLE:     | YES, WITH DIMMABLE<br>LAMP (NOT INCLUDED) |

| DIMENSIONS |       |
|------------|-------|
| WIDTH:     | 12"   |
| HEIGHT:    | 19.5" |
| WEIGHT:    | 10lb  |

| LIGHT SOURCE  |                               |
|---------------|-------------------------------|
| LIGHT SOURCE: | Socketed                      |
| WATTAGE:      | 3-5w Cand. LED, 60w<br>Equiv. |
| VOLTAGE:      | 120v                          |

| MOUNTING   |         |
|------------|---------|
| CANOPY:    | 5" Sq.  |
| LEAD WIRE: | 1 X 72" |

| SHIPPING       |      |
|----------------|------|
| CARTON LENGTH: | 15   |
| CARTON WIDTH:  | 15   |
| CARTON HEIGHT: | 22.5 |
| CARTON WEIGHT: | 13   |