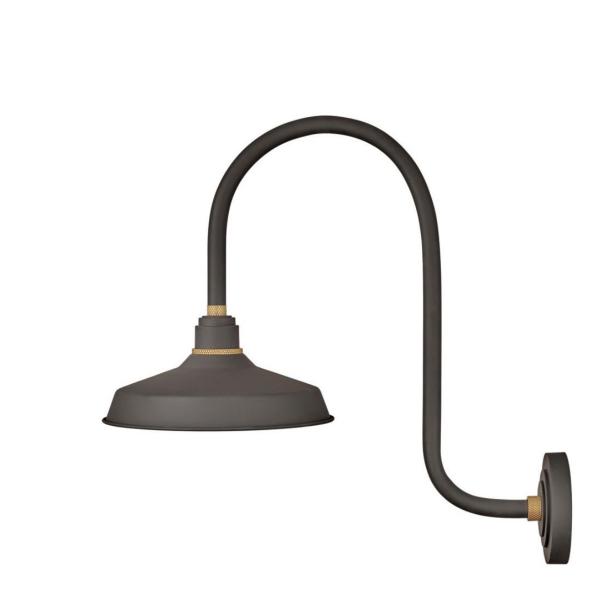

## FOUNDRY CLASSIC

## LARGE TALL GOOSENECK BARN LIGHT

## 10372MR

Decidedly industrious, Foundry is reinventing purposeful lighting. Focused and direct, the sturdy aluminum shade features knurled brass details to offset the Gloss White, Museum Bronze or Textured Black finish while casting a uniform light. The simple, understated form plants a vintage aesthetic for both inside and outside spaces while offering mix and match options that customize the look.

## HINKLEY

FINISH: Museum Bronze WIDTH: 12" HEIGHT: 23.8" LIGHT SOURCE: Socket WATTAGE: 1-100w Med.

HINKLEY 33000 Pin Oak Parkway Avon Lake, OH 44012 PHONE: (440) 653-5500 Toll Free: 1 (800) 446-5539 hinkley.com