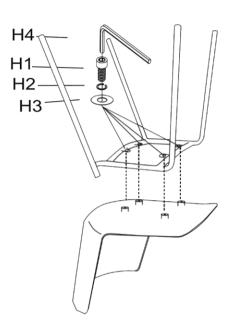

#### **HARDWARE LIST**

| No. | DESCRIPTION                 | IMAGE    | Q'TY |
|-----|-----------------------------|----------|------|
| H1  | BOLT (6X16MM)               | (i)      | 4    |
| H2  | SPRING WASHER<br>(6X10X1MM) | <b>O</b> | 4    |
| НЗ  | FLAT WASHER<br>(6X18X2MM)   | 0        | 4    |
| H4  | ALLEN KEY                   |          | 1    |

## STEP 2.