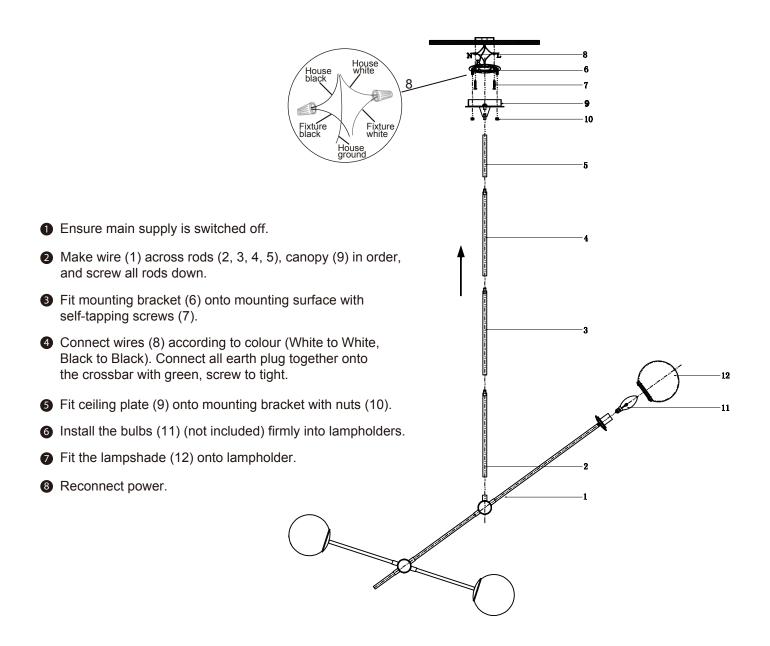

## START FROM HERE

- Make sure power is completely off at the fuse box.Have your fixture installed by a qualified licensed
- electrician
- Prepare everything in clear area.
- Wear gloves at all times during this installation.
- Read instructions carefully before you start assembly.
  Keep this instruction sheet for future reference.
  Technical Support:1-844-628-8368

## Please Note:

• All Matteo Lighting fixtures come with pre-wired module(s).

• Unless instructed to do so, please do not touch any part of the module(s) as any unnecessary contact with the module could cause permanent damage.

THIS LUMINAIRE MUST BE MOUNTED OR SUPPORTED IN A JUNCTION BOX CE LUMINAIRE DOIT ÊTRE MONTÉ OU SUPPORTÉ DANS UNE BOÎTE DE JONCTION

## WARNING:

This fitting must be earthed. Disconnect power and allow fitting to cool down before cleaning or changing the lamp.