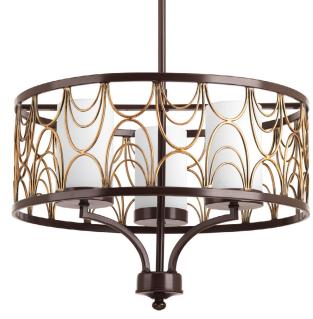

## Cirrine

The three-light chandelier in the Cirrine collection appeals to the creative spirit within all of us. Hand formed arching elements are highlighted by an artistic painted finish that feathers from a rich bronze tone to a vintage brass accent. Etched white glass complements the artistic frame.

- Hand formed arching elements.
- Etched white glass complements the artistic frame.
- Artistic painted finish that feathers from a rich bronze tone to a vintage brass accent.
- Includes one 6", four 12" stems and 6 Links of chain.

Category: Chandeliers

Finish: Antique Bronze (painted)
Construction: Steel construction
Glass: Etched White glass shades

Diameter: 18" Height: 13-1/2"

Overall Ht. W/Stem: 79-1/2"

| MOUNTING                                                                                                                                                                                                                         | ELECTRICAL                               | LAMPING                                                              | ADDITIONAL INFORMATION                      |
|----------------------------------------------------------------------------------------------------------------------------------------------------------------------------------------------------------------------------------|------------------------------------------|----------------------------------------------------------------------|---------------------------------------------|
| Ceiling stem mounted with 6 links of chain mounted  Mounting strap for outlet box included  8 in of 9 gauge chain supplied  One 6", four 12" lengths of stem included  Canopy covers a standard 4" hexagonal recessed outlet box | Pre-wired 15 feet of wire supplied 120 V | Quantity:<br>Three 100w Medium Base<br>Medium base porcelain sockets | UL-CUL Dry location listed  1 year warranty |