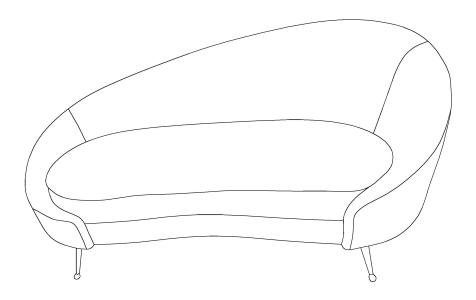

### **PARTS LIST**

| No. | DESCRIPTION | IMAGE | Q'TY |
|-----|-------------|-------|------|
| P1  | BODY        |       | 1    |
| P2  | METAL LEGS  |       | 4    |