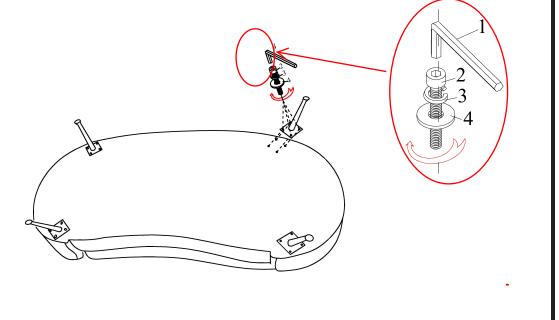

THANK YOU FOR YOUR PURCHASE!

## PARTS AND HARDWARE.

### **PARTS LIST**

| No. | DESCRIPTION | IMAGE | Q'TY |
|-----|-------------|-------|------|
| P1  | BODY        |       | 1    |
| P2  | METAL LEGS  |       | 4    |

#### **HARDWARE LIST**

| No. | DESCRIPTION          | IMAGE | Q'TY |
|-----|----------------------|-------|------|
| H1  | BOLT (Ø5/16 x 25 MM) | (1)   | 16   |
| H2  | SPRING WASHER Ø5/16  | 9     | 16   |
| НЗ  | FLAT WASHER Ø5/16    | 0     | 16   |
| H4  | ALLEN KEY            |       | 1    |

### NOTES.

Thank you for purchasing this quality product! Be sure to check all packing material carefully for small part that may have come loose inside the carton during shipping.

**CAUTION:** The item is heavy, assembly should be performed by two people.

## STEP 1.



## STEP 2.