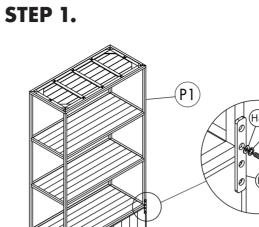

| 1              |
| H6  | WALL ANCHOR      | Carried                               | 2              |
| H7  | SCREW M6 x 60    | Guunnun                               | 2              |
| H8  | METAL PLATE      |                                       | 2              |
| Н9  | METAL PLATE      | a a a a a a a a a a a a a a a a a a a | 2              |
| H10 | SCREW M4 x 40    | Guunnus                               | 2              |
| Н11 | SCREW DRIVER     |                                       | NOT<br>PROVIDE |

## NOTES.

Thank you for purchasing this quality product! Be sure to check all packing material carefully for small part that may have come loose inside the carton during shipping.

**CAUTION:** The item is heavy, assembly should be performed by two people.



(P2)



## **STEP 4.**

STEP 2.