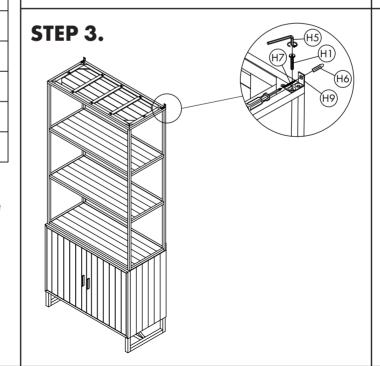

| 1              |
| H6  | WALL ANCHOR      | Carried                               | 2              |
| H7  | SCREW M6 x 60    | Guunnun                               | 2              |
| H8  | METAL PLATE      |                                       | 2              |
| Н9  | METAL PLATE      | a a a a a a a a a a a a a a a a a a a | 2              |
| H10 | SCREW M4 x 40    | Guunnus                               | 2              |
| Н11 | SCREW DRIVER     |                                       | NOT<br>PROVIDE |

## NOTES.

Thank you for purchasing this quality product! Be sure to check all packing material carefully for small part that may have come loose inside the carton during shipping.

**CAUTION:** The item is heavy, assembly should be performed by two people.



(P2)



## **STEP 4.**

STEP 2.