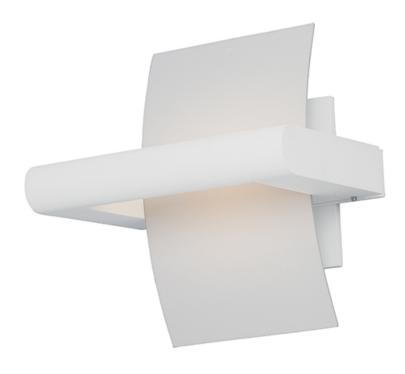

### PRODUCT DESCRIPTION

Bring the outdoors inside with our line of Architectural high quality interior and exterior wall sconces. European in design and machined out of blocks of solid Aluminum, these sconces have both the look and quality expected for the discriminate buyer. High powered LEDs create dramatic light effects and most are approved for wet location applications.

# MATERIAL

Aluminum