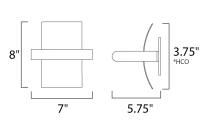

## **MEASUREMENTS**

DIMENSION : 7" W x 8" H x 5.75" Ext

MAX OAH

HANGING WEIGHT : 2.64 lb

LAMPING

INPUT VOLTAGE : 120V

LUMENS : 141 Rated (39 Del.)

**BULB** : 1 x 6W LED PCB Integrated, 6W Total