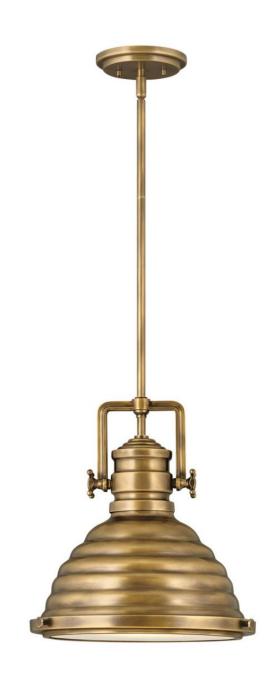

## SMALL PENDANT | 4697HB

A modern interpretation of the hard-working factory pendant, Keating delivers a robust silhouette with prominent over scaled cast knobs and a boldly ribbed shade in either Heritage Brass or Heritage Brass with Aged Zinc finish options. Refined elements like the ring and knob trim detail and a flat glass lens add sophistication to this striking pendant.

FINISH: Heritage Brass GLASS: Etched Lens

WIDTH: 14.3" HEIGHT: 14.5"

**DEPTH**: 0

**LIGHT SOURCE**: Socketed

WATTAGE: 1-12w Med. LED, 100W Equiv.

HINKLEY 33000 Pin Oak Parkway Avon Lake, OH 44012 **PHONE: (440) 653-5500** Toll Free: 1 (800) 446-5539 hinkley.com