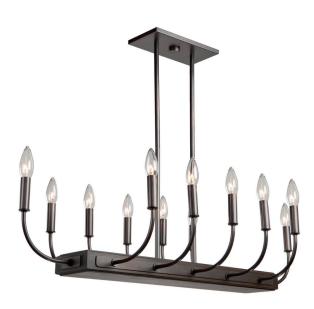

# Aberdeen AC11052BU Island Light

#### PACKAGING DIMENSIONS

| Weight | Length | Width | Height |
|--------|--------|-------|--------|
| 7      | 15     | 15    | 11     |

The "Aberdeen" series is comprised of a combination of high quality electro plated bronze finishing complimented with an authentic hand stained pine (wood) frame. This collection is made in North America with pride. Other models available

### ORDERING

| Model      | AC11052BU                   |
|------------|-----------------------------|
| Collection | Aberdeen                    |
| Finish     | Brunito bronze & light wood |