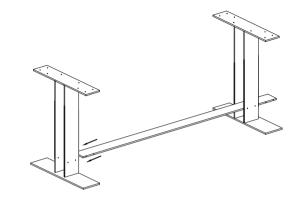

#### **PARTS LIST**

| NO. | DESCRIPTION | IMAGE | Q'TY |
|-----|-------------|-------|------|
| P1  | TOP         |       | 1    |
| P2  | METAL LEG   | 1     | 2    |
| P2  | STRETCHER   |       | 1    |