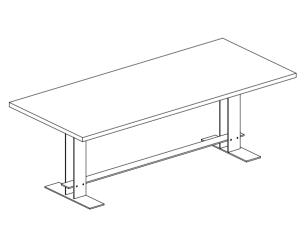

#### **PARTS LIST**

| NO. | DESCRIPTION | IMAGE | Q'TY |
|-----|-------------|-------|------|
| P1  | TOP         |       | 1    |
| P2  | METAL LEG   | 1     | 2    |
| P2  | STRETCHER   |       | 1    |