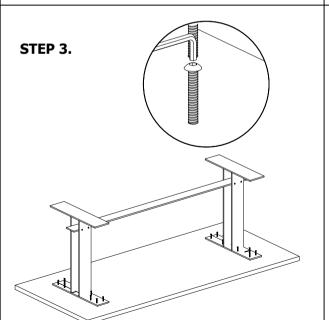

*ASSEMBLY INSTRUCTIONS.**

MASSIMO DINING TABLE VE-1091-24



THANK YOU FOR YOUR PURCHASE!

## PARTS AND HARDWARE.

#### **PARTS LIST**

| NO. | DESCRIPTION | IMAGE | Q'TY |
|-----|-------------|-------|------|
| P1  | TOP         |       | 1    |
| P2  | METAL LEG   | 1     | 2    |
| P2  | STRETCHER   |       | 1    |

#### **HARDWARES LIST**

| NO. | DESCRIPTION | IMAGE | Q'TY |
|-----|-------------|-------|------|
| H1  | ALLEN BOLT  |       | 16   |
| H2  | ALLEN KEY   |       | 1    |
| НЗ  | ALLEN BOLT  | 1     | 8    |

### NOTES.

Thank you for purchasing this quality product! Be sure to check all packing material carefully for small part that may have come loose inside the carton during shipping.

**CAUTION**: The item is heavy, assembly should be performed by two people.











STEP 4.