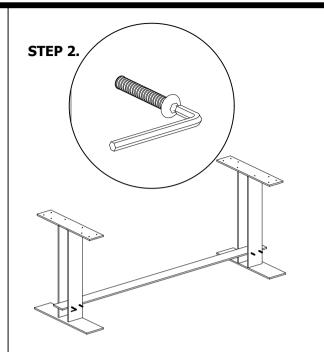

**ASSEMBLY INSTRUCTIONS.**

MASSIMO DINING TABLE VE-1091-24



THANK YOU FOR YOUR PURCHASE!

## PARTS AND HARDWARE.

#### **PARTS LIST**

| NO. | DESCRIPTION | IMAGE | Q'TY |
|-----|-------------|-------|------|
| P1  | TOP         |       | 1    |
| P2  | METAL LEG   | 1     | 2    |
| P2  | STRETCHER   |       | 1    |

#### **HARDWARES LIST**

| NO. | DESCRIPTION | IMAGE | Q'TY |
|-----|-------------|-------|------|
| H1  | ALLEN BOLT  |       | 16   |
| H2  | ALLEN KEY   |       | 1    |
| НЗ  | ALLEN BOLT  | 1     | 8    |

### NOTES.

Thank you for purchasing this quality product! Be sure to check all packing material carefully for small part that may have come loose inside the carton during shipping.

**CAUTION**: The item is heavy, assembly should be performed by two people.











STEP 4.