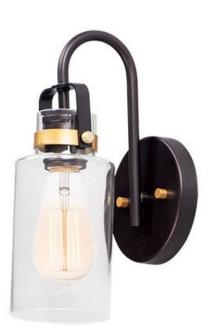

Job Type:

Modern farmhouse design requires vintage looks with an updated style. This collection fits this definition with minimalistic styled frames of Bronze with Gold accents that cradle Clear mason jar shaped glass. Add vintage bulbs for farmhouse appeal or tubular bulbs for a more modern approach.

## FINISHES OPTION

GLASS Clear CL

MATERIAL Steel, Glass

RATINGS cULus Damp Location

ADDITIONAL INSTALL UP/DOWN: Down **OPERATING TEMPERATURE:** -20°C (-4°F), 40°C (104°F)

Always consult a qualified electrician before installing any lighting product.