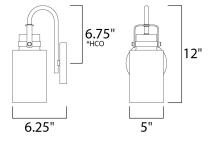

\*height from center of outlet to the top of the fixture

## MEASUREMENTS DIMENSION

MAX OAH

: 5" W x 12" H x 6.25" Ext : x 4.75" W x 4.75" H HANGING WEIGHT : 0.8 lb

LAMPING INPUT VOLTAGE :120V LUMENS : 0 Rated BULB : 1 x 60W Incandescent E26 Medium , 60W Total BULB INCLUDED : (Not Included) DIMMABLE : Yes LIGHTING\_DIRECTION : Down