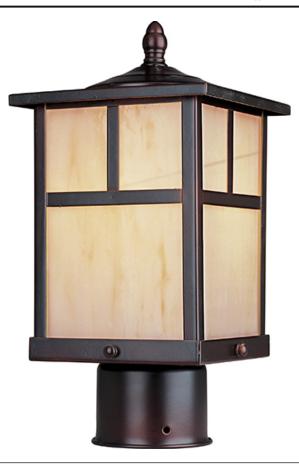

## **PRODUCT DESCRIPTION**

Coldwater is a traditional, craftsman/mission style collection from Maxim Lighting International in Burnished with Honey glass.

## FINISHES OPTION

Black

GLASS Honey HO

MATERIAL Aluminum, Glass

RATINGS CETLus Wet Location

ADDITIONAL RATED LIFE 2500 Hours OPERATING TEMPERATURE: -20°C (-4°F), 40°C (104°F)

Always consult a qualified electrician before installing any lighting product.