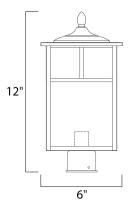

## MEASUREMENTS

HANGING WEIGHT

DIMENSION

BULB

: 6" L x 6" W x 12" H : 2.8 lb

| LAMPING       |       |
|---------------|-------|
| INPUT VOLTAGE | :120V |

- LUMENS : 0 Rated
  - : 1 x 60W Incandescent E26 Medium , 60W Total
- BULB INCLUDED : (Not Included)
- DIMMABLE : Yes