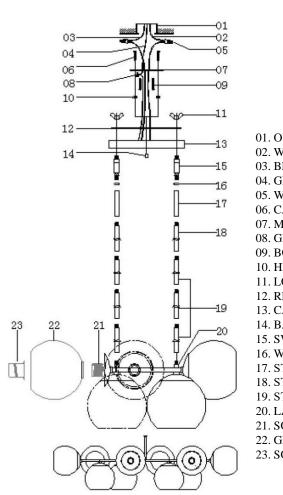

## ASSEMBLY AND INSTALLATION

1. Put reinforcing plate (12) against canopy (13), then put swivels (15) through the holes on canopy (13) and secure with lock nuts (11).

2. Choose your desired length of stems (17)(18)(19), and then pass the power supply cord and ground wire through stems (17)(18)(19), swivel (15), canopy (13), and lock nuts (11).

3. Connect stems (17)(18)(19) one by one, then attach lower end of stem (19) onto lamp body (20) and upper end of stem (17) into swivel (15).

4. Thread canopy screws (06) into mounting bar(07) and secure with hex nuts (10).

- 5. Attach mounting bar (07) to outlet box (01) with box screws (09).
- 6. Make wire connection with white wire (02) and black wire (03). Use wire connectors (05) to secure the connections. Secure ground wire (04) and ground wire from the fixture to mounting bar (07) with ground screw (08).

7. Attach the canopy(13) against the outlet box(01) and secure with the ball nuts (14).

8. Install bulbs (not included). Do not exceed maximum wattage recommended on sockets.

01. OUTLET BOX 02. WHITE WIRE 03. BLACK WIRE 04. GROUND WIRE 05. WIRE CONNECTORS 06. CANOPY SCREWS 07. MOUNTING BAR 08. GROUND SCREW 09. BOX SCREWS 10. HEX NUTS 11. LOCK NUTS 12. REINFORCING PLATE 13. CANOPY 14. BALL NUTS 15. SWIVEL 16. WASHER 17. STEM (L3") 18. STEM (L6'') 19. STEM (L12") 20. LAMP BODY 21. SOCKET 22. GLASS SHADES 23. SOCKET RING