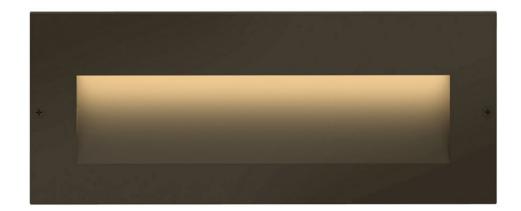

## 1565BZ

Seamlessly blending into architectural elements inside or outside the home, the Taper series beautifully illuminates stairs, walkways, or patio spaces, enhancing the outdoor lighting experience. Made of aluminum and featuring an etched lens, this rectangle recessed step and deck mount includes an integrated LED light for over 40,000 hrs of light. This low-voltage fixture is practical and safer, especially in an outdoor setting. Expand time spent in outdoor living spa...

## HINKLEY

FINISH: Bronze GLASS: Etched Lens WIDTH: 8" HEIGHT: 3.3" LIGHT SOURCE: Integrated LED TRANSFORMER REQUIRED: Yes

hinkley.com