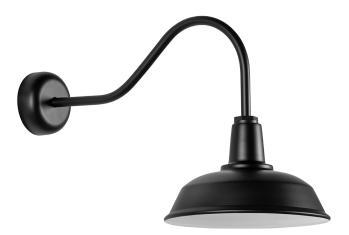

# **TAHOE**

# RH14MMB-2-2SL23MB

A twist on a classic farmhouse light, Tahoe has been designed with a heavy-duty RLM structure for outdoor use. While the shade shape nods to vintage aesthetics, the Matte Black finish provides a modern, sleek appearance. Available as a wall mount in two sizes or as a pendant, Tahoe's clean, industrial style aligns with current interior trends.

#### **DIMENSIONS**

Height 17.75"

Width/Diameter 13.93"

Length 29.75"

Minimum Height "

Maximum Height "

Canopy/Backplate "

Hanging Type